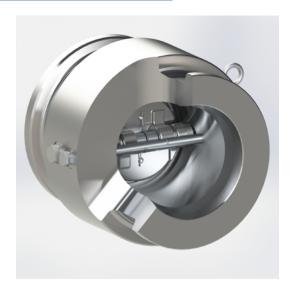

## **DUAL PLATE**

PetrolValves has been manufacturing swing check valves since the late 1960s being as early participant in the biggest oil&gas projects. Swing Dual Disc Valves comply with main international standards and codes:

## API 6D Design Standard

| Seat type          | Metal seated                                                                                           |  |
|--------------------|--------------------------------------------------------------------------------------------------------|--|
| Material Selection | LTCS or Low Alloy Steel + CRA Cladding<br>Duplex, Super Duplex, Ni Alloy Forged<br>Stellite Hardfacing |  |
| Seals / Gaskets    | N/A                                                                                                    |  |
| Design features    | Fire safe design<br>Anti blow out stem                                                                 |  |
| Special features   | NACE Requirement<br>Soft seated                                                                        |  |
| End connection     | Flanged / Hub<br>Wafer<br>Lug type                                                                     |  |
| Product Range      | #150 to #600 - 2" to 48"<br>#900 - 2" to 44"<br>#1500 - 2" to 30"<br>#2500 - 2" to 16"                 |  |