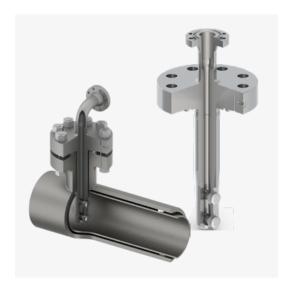

## **DESUPERHEATERS**

A full product range of desuperheaters, ranging from integrated systems, spring assisted nozzles and venturi type, that can be provided standalone, coupled with the injection chamber or downstream a control valve for a complete Pressure Reducing and Desuperheating Station.

| Design             | Integrated – Variable area                                                                                                                                                                                         | Spring assisted – Variable<br>area              | Venturi                                         |
|--------------------|--------------------------------------------------------------------------------------------------------------------------------------------------------------------------------------------------------------------|-------------------------------------------------|-------------------------------------------------|
| Product Range      | 1" to 3" water side - 3" to 4"<br>steam side                                                                                                                                                                       | 1/2" to 2" water side - 2" to 40"<br>steam side | 1/2" to 2" water side - 2" to 10"<br>steam side |
| Material Selection | CS, Cr-Mo steels, Austenitic Stainless Steels, EN grades                                                                                                                                                           |                                                 |                                                 |
| Design features    | Supplied with injection chamber upon request High rangeability Good water atomization also at minimum flow, Variety of size of spray nozzle sizes, accurate control capability, High differential pressure allowed |                                                 |                                                 |
| Special features   | Protective jacket<br>Multiple radial nozzle layout<br>Water distribution piping designed with free expanding design                                                                                                |                                                 |                                                 |
| End connection     | Flanged ANSI - DIN (RF / RTJ)<br>BW-SW                                                                                                                                                                             |                                                 |                                                 |