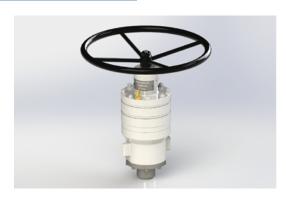

# MANUAL TORQUE TOOLS

# **SUBSEA**

| ACTION ON LOSS OF SUPPLIED ENERGY | FAIL LAST                                                                                                                                                                                                                                              |
|-----------------------------------|--------------------------------------------------------------------------------------------------------------------------------------------------------------------------------------------------------------------------------------------------------|
| ROV INTERFACE FOR LOCAL OVERRIDE  | ISO13628-8 / API 17H Classes;<br>others as per application requirements                                                                                                                                                                                |
| WATER DEPT INSTALLATION           | ANY                                                                                                                                                                                                                                                    |
| Material Selection                | DSS/SDSS for wetted critical components; high strength materials for internals and torque transmitting and internal parts;                                                                                                                             |
| DESIGN FEATURES                   | Light portable tool for diver intervention. Suitable for ISO13628-8 / API 17H. other types upon request. Diver torque multiplier up to 20 times. Max diver torque 75 Nm or 100 Nm. Handwheel diameter 500 mm (other diameters available upon request). |
| PRODUCT RANGE                     | All ISO13628-8 / API 17H Classes;                                                                                                                                                                                                                      |